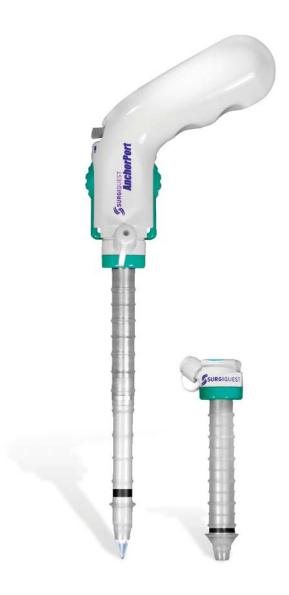

## ANCHORPORT®

## Automatically Self-Adjusts To Patient's Abdominal Wall Thickness

| REF#         | Product Description                                                                                             |         | Unit of<br>Measure | Quantity<br>per Box |
|--------------|-----------------------------------------------------------------------------------------------------------------|---------|--------------------|---------------------|
| AP5-75       | AnchorPort® 5mm Trocar w/ Bladeless Optical<br>Tip Obturator and Cannula with Insufflation<br>Port, 75mm Length |         | Вох                | 6                   |
| AP5-75-SILK  | AnchorPort®5mm Single Incision Laparoscopy<br>Kit, 75mm Length                                                  | FFF     | Вох                | 6                   |
| APC5-75      | AnchorPort®5mm Cannula without Insufflation<br>Port, 75mm Length                                                |         | Вох                | 12                  |
| APCi5-75     | AnchorPort® 5mm Cannula with Insufflation<br>Port, 75mm Length                                                  |         | Вох                | 12                  |
| AP5-100      | AnchorPort® 5mm Trocar w/ Bladeless Optical<br>Tip Obturator and Cannula with Insufflation                      |         | Вох                | 6                   |
| 711 0 100    | Port, 100mm Length                                                                                              |         | Box                |                     |
| AP5-100-SILK | AnchorPort® 5mm Single Incision Laparoscopy<br>Kit, 100mm Length                                                | Por For | Вох                | 6                   |
| APC5-100     | AnchorPort®5mm Cannula without Insufflation<br>Port, 100mm Length                                               |         | Вох                | 12                  |
| APCi5-100    | AnchorPort® 5mm Cannula with Insufflation<br>Port, 100mm Length                                                 |         | Вох                | 12                  |
|              | AnchorPort® 5mm Trocar w/ Bladeless Optical                                                                     |         |                    |                     |
| AP5-135      | Tip Obturator and Cannula with Insufflation Port, 135mm Length                                                  |         | Вох                | 6                   |
| AP5-135-SILK | AnchorPort®5mm Single Incision Laparoscopy<br>Kit, 135mm Length                                                 | FFF     | Box                | 6                   |
| APC5-135     | AnchorPort®5mm Cannula without Insufflation<br>Port, 135mm Length                                               |         | Вох                | 12                  |
| APCi5-135    | AnchorPort® 5mm Cannula with Insufflation<br>Port, 135mm Length                                                 |         | Вох                | 12                  |

The self-adjusting, 5mm cannula for single and multiple incision laparoscopy.